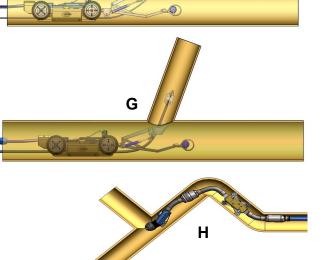

is certified for 50 Years.

# SELECTIVE SEWER RENOVATION AND ROBOTICS



### Lateral DN100-200 (4" - 8")

TV in the Lateral:

• with SAT Camera (F)

#### Cutting in the Lateral:

• Root cutter+ Robot (G)

#### CS100 in the Lateral:

• CS100 - 90° bend mobility cutter robot(H)

#### Tophat in the Lateral:

(I)

Shortliner in the Lateral:

(J)

#### Advantages:

- Renovation without trenches
- No Traffic holdup
- No Shutoff
- Only a few sewer Bypasses
- statically self-supporting
- certified adhesion till 50 Years
- The same primary Material for T + Y
- No dangerous goods
- No liquid resign on the installation side
- The resign can not be flushed away from the water into the groundwater because it is elastic
- The resign can not be mixed with water and can not resign into the groundwater.







Dieses Dokument ist urheberrechtlich geschützt. This document is copyright protected.



F