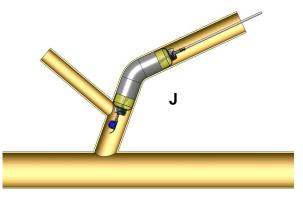

certified for 50 Years.

# SELECTIVE SEWER RENOVATION AND ROBOTICS



### Lateral DN100-200 (4" - 8")

TV in the Lateral:

• with SAT Camera (F)

#### Cutting in the Lateral:

• Root cutter+ Robot (G)

#### CS100 in the Lateral:

• CS100 - 90° bend mobility cutter robot(H)

#### Tophat in the Lateral:

(I)

Shortliner in the Lateral:

(J)

#### Advantages:

- Renovation without trenches
- No Traffic holdup
- No Shutoff
- Only a few sewer Bypasses
- statically self-supporting
- certified adhesion till 50 Years
- The same primary Material for T + Y
- No dangerous goods
- No liquid resign on the installation side
- The resign can not be flushed away from the water into the groundwater because it is elastic
- The resign can not be mixed with water and can not resign into the groundwater.







Dieses Dokument ist urheberrechtlich geschützt. This document is copyright protected.



F