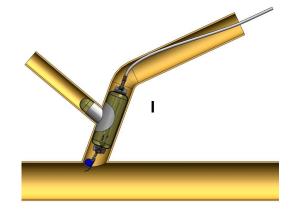

s certified for 50 Years.

# SELECTIVE SEWER RENOVATION AND ROBOTICS



### Lateral DN100-200 (4" - 8")

TV in the Lateral:

• with SAT Camera (F)

#### Cutting in the Lateral:

• Root cutter+ Robot (G)

#### CS100 in the Lateral:

• CS100 - 90° bend mobility cutter robot(H)

#### Tophat in the Lateral:

(I)

Shortliner in the Lateral:

(J)

#### Advantages:

- Renovation without trenches
- No Traffic holdup
- No Shutoff
- Only a few sewer Bypasses
- statically self-supporting
- certified adhesion till 50 Years
- The same primary Material for T + Y
- No dangerous goods
- No liquid resign on the installation side
- The resign can not be flushed away from the water into the groundwater because it is elastic
- The resign can not be mixed with water and can not resign into the groundwater.







Dieses Dokument ist urheberrechtlich geschützt. This document is copyright protected.



F